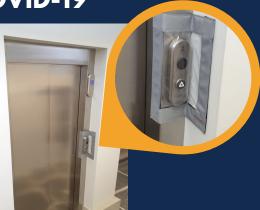

## PROTECTIVE LIFT BUTTON COVERS

As your business implements enhanced and more frequent hygiene measures, Accel Lifts' **Protective Push Button Covers** are designed to prevent sanitising fluids entering into your lift buttons which can result in damage and lift breakdowns. Specially designed to be suitable for both lift cars and landings, the **durable cover** is easily installed and **enables a faster and easier cleaning process** of your lift.